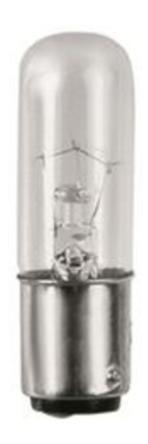

## Permanent Light 815 / Bulb

## **Bulb 7W BA15D 230V**

| MECHANICAL DATA       |        |  |
|-----------------------|--------|--|
| Height                | 54 mm  |  |
| Diameter              | 16 mm  |  |
| Housing colour        | Silver |  |
| Weight with packaging | 9 g    |  |
| Product weight        | 5 g    |  |

| OPTICAL DATA        |       |
|---------------------|-------|
| Lamp fitting/socket | BA15d |

For additional installation and mounting information, refer to the appropriate user guide at www.werma.com. This printed copy is for information only and is subject to alteration.