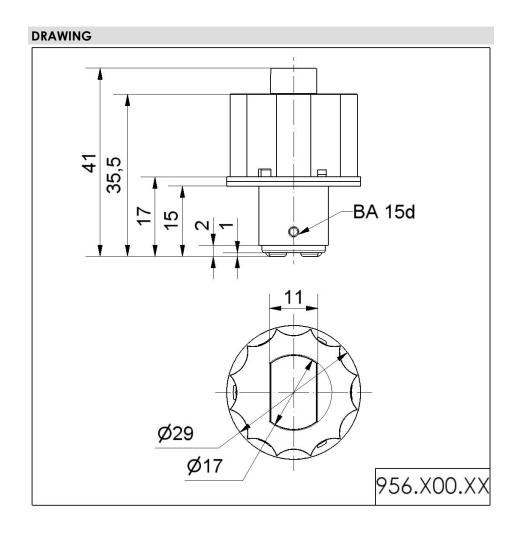

## **LED Bulb 115VAC RD**

Part No.: 956.100.67

| MECHANICAL DATA       |                  |
|-----------------------|------------------|
| Height                | 41 mm            |
| Diameter              | 29 mm            |
| Materials             | PA-GF<br>PC      |
| Housing colour        | Black            |
| Service life optical  | 50,000 h maximum |
| Weight with packaging | 14 g             |
| Product weight        | 10 g             |

| OPTICAL DATA         |           |
|----------------------|-----------|
| Light source         | LED       |
| Light colour         | Red       |
| Optical signal image | Permanent |
| Lamp fitting/socket  | BA15d     |