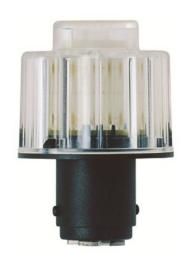

## **LED Bulb 230VAC RD**

Part No.: 956.100.68

| MECHANICAL DATA       |                  |
|-----------------------|------------------|
| Height                | 41 mm            |
| Diameter              | 29 mm            |
| Materials             | PA-GF<br>PC      |
| Housing colour        | Black            |
| Service life optical  | 50,000 h maximum |
| Weight with packaging | 14 g             |
| Product weight        | 10 g             |

| OPTICAL DATA         |           |
|----------------------|-----------|
| Light source         | LED       |
| Light colour         | Red       |
| Optical signal image | Permanent |
| Lamp fitting/socket  | BA15d     |