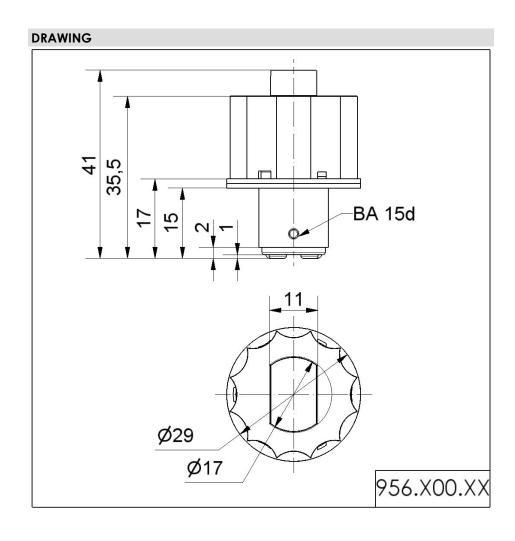

## **LED Bulb 230VAC RD**

Part No.: 956.100.68

| MECHANICAL DATA       |                  |
|-----------------------|------------------|
| Height                | 41 mm            |
| Diameter              | 29 mm            |
| Materials             | PA-GF<br>PC      |
| Housing colour        | Black            |
| Service life optical  | 50,000 h maximum |
| Weight with packaging | 14 g             |
| Product weight        | 10 g             |