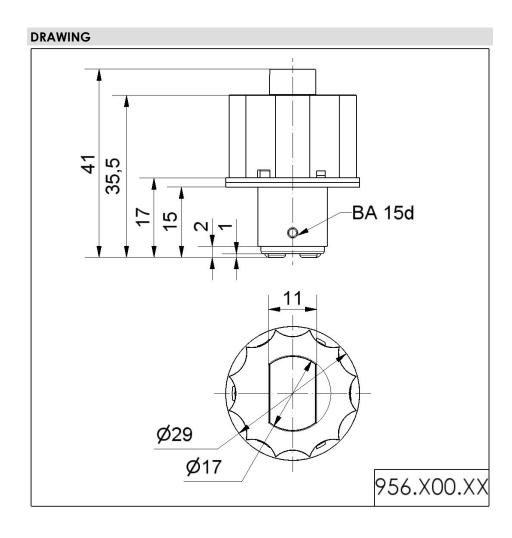

## **LED Bulb 230VAC GN**

Part No.: 956.200.68

| MECHANICAL DATA       |                  |
|-----------------------|------------------|
| Height                | 41 mm            |
| Diameter              | 29 mm            |
| Materials             | PA-GF<br>PC      |
| Housing colour        | Black            |
| Service life optical  | 50,000 h maximum |
| Weight with packaging | 14 g             |
| Product weight        | 10 g             |

| OPTICAL DATA         |           |  |
|----------------------|-----------|--|
| Light source         | LED       |  |
| Light colour         | Green     |  |
| Optical signal image | Permanent |  |
| Lamp fitting/socket  | BA15d     |  |