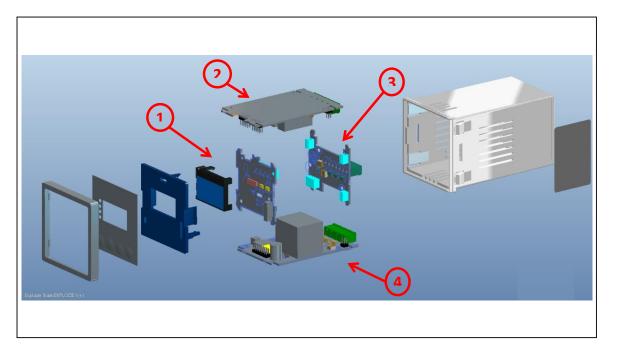

## End of Life Instructions

| Recommendation   | Number on<br>drawing | Component / Material  | Weight (in<br>g) | Comment |
|------------------|----------------------|-----------------------|------------------|---------|
| To be depolluted | 1                    | Printed circuit board | 24.2             |         |
| To be depolluted | 2                    | Printed circuit board | 43.5             |         |
| To be depolluted | 3                    | Printed circuit board | 15.6             |         |
| To be depolluted | 4                    | Printed circuit board | 143.5            |         |