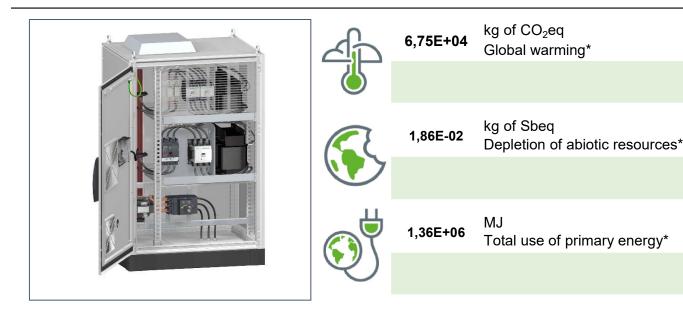

## Simplified LCA - VarSet

The Functional Unit is to Low voltage capacitor bank, to generate reactive energy from 6kvar to 1150kvar during 15 years

\*Results extracted from a simplified life cycle analysis model, aligned with ISO 14040-44 principles - DO NOT COMPLY with ISO 14 025. The results are not comparable with any other assessment