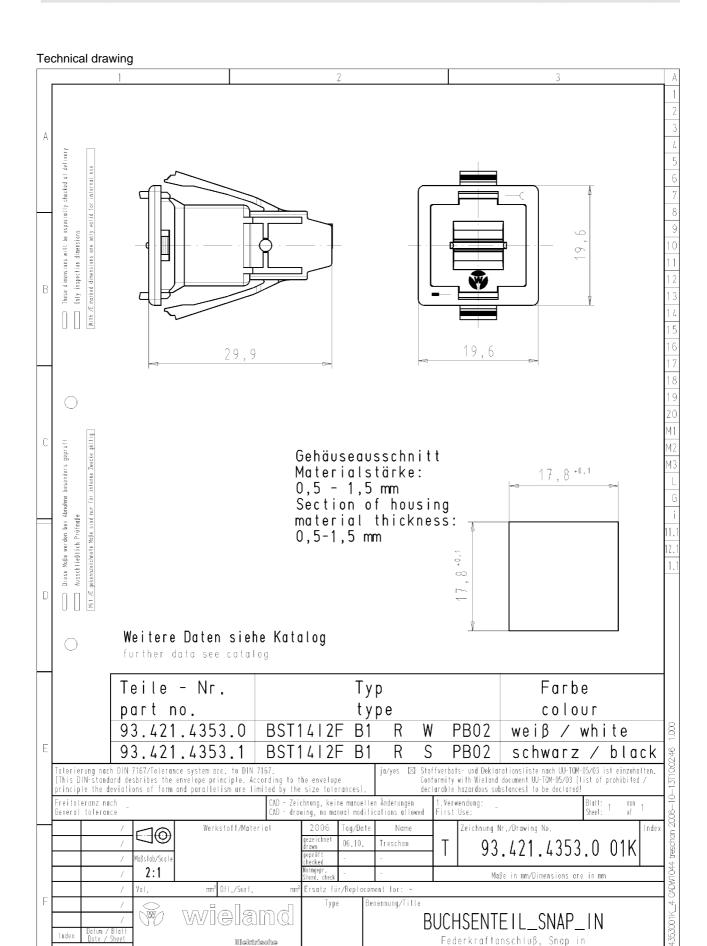

## Female connector BST14I2F B1 R S PB02

Device connectors, snap-in panel mount, BST14i2, 2 pole, female, spring clamp connection, 50V/3A, color of coding: pastel blue, color of frame: black

| Item No.   | 93.421.4353.1 |
|------------|---------------|
| EAN        | 4015573650565 |
| Order Unit | 100 Piece(s)  |

### Model

| Model                                       | female                   |
|---------------------------------------------|--------------------------|
| Number of poles                             | 2                        |
| Connection type                             | Tension clamp connection |
| Angle of plug                               | Straight                 |
| Degree of protection (IP)                   | IP20                     |
| Thickness of housings (electrical device) 2 | 0.5 mm                   |
| Thickness of housings (electrical device)   | 1.5 mm                   |
| Built-in component                          | Snap-in/screw-in         |

#### Dimensions

| Length | 29.9 mm |
|--------|---------|
| Width  | 19.6 mm |
| Height | 19.6 mm |

Änderung/Revision

Verbindungen

female connector, snap in, spring loaded