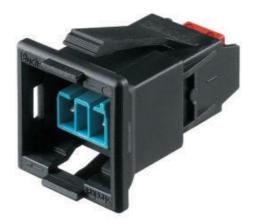

## Female connector BST14I2F B1 R S PB02

Device connectors, snap-in panel mount, BST14i2, 2 pole, female, spring clamp connection, 50V/3A, color of coding: pastel blue, color of frame: black

| Item No.   | 93.421.4353.1 |
|------------|---------------|
| EAN        | 4015573650565 |
| Order Unit | 100 Piece(s)  |

### General

| Rated current                          | 3 A         |
|----------------------------------------|-------------|
| Rated voltage                          | 50 V        |
| Pollution degree                       | 2           |
| Mechanical coding                      | Yes         |
| Rated impulse voltage                  | 0.8 kV      |
| Interlockable                          | Yes         |
| Color of coding/ contact carrier       | Pastel blue |
| Marking of poles                       |             |
| Color of separate adapter (if present) | Black       |

### Model

| Model                                       | female                   |
|---------------------------------------------|--------------------------|
| Number of poles                             | 2                        |
| Connection type                             | Tension clamp connection |
| Angle of plug                               | Straight                 |
| Degree of protection (IP)                   | IP20                     |
| Thickness of housings (electrical device) 2 | 0.5 mm                   |
| Thickness of housings (electrical device)   | 1.5 mm                   |
| Built-in component                          | Snap-in/screw-in         |

#### Material

| Housing material                            | Polyamide |
|---------------------------------------------|-----------|
| Contact material                            | Other     |
| Insulation components continous temperature | 100 °C    |
| Surface finish                              | Gilt      |

#### Dimensions

| Length | 29.9 mm |
|--------|---------|
| Width  | 19.6 mm |
| Height | 19.6 mm |

Änderung/Revision

Verbindungen

female connector, snap in, spring loaded