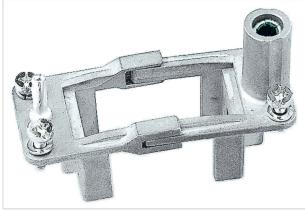

Image is for illustration purposes only. Please refer to product description.

## Identification

| Category                     | Accessories                      |
|------------------------------|----------------------------------|
| Type of accessory            | Frame                            |
| Description of the accessory | for 1 module                     |
|                              | In housing Han <sup>®</sup> 10 A |