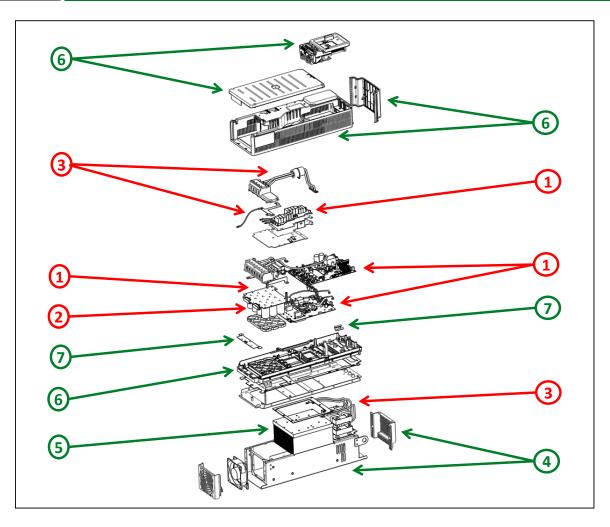

#### S End of Life Instructions

| Recommendation   | Number on<br>drawing | Component / Material                                 | Weight (in<br>g) | Comment                  |
|------------------|----------------------|------------------------------------------------------|------------------|--------------------------|
| To be depolluted | 1                    | Electronic Board (Power) > 10cm <sup>2</sup>         | 1778             |                          |
| To be depolluted | 1                    | Electronic Board (Communication) > 10cm <sup>2</sup> | 175              |                          |
| To be depolluted | 2                    | Electrolyte capacitors                               | 1050             |                          |
| To be depolluted | 3                    | Cable                                                | 1641             |                          |
| To be dismantled | 4                    | Steel                                                | 7659             | houssing, bar            |
| To be dismantled | 5                    | Aluminium                                            | 5587             | heatsink                 |
| To be dismantled | 6                    | Polymer                                              | 2221             | chassis, houssing, cover |
| To be dismantled | 7                    | Copper                                               | 219              | bar                      |
| Other            |                      |                                                      | 6798             |                          |