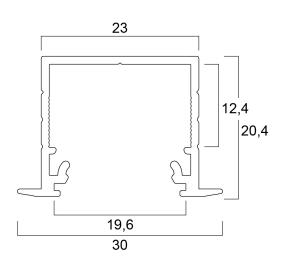

| Accessory                        |
| Housing                    | Aluminium                        |
| General application        | Hospitality, Retail              |
| ETIM Class                 | EC002557                         |
| E-number FI                | 4278548                          |
| Photobiological Risk Group | Not applicable                   |
| Housing colour             | Silver                           |
| IP rating                  | IP00                             |
| IK rating                  | IK00                             |
| Product EAN number         | 5410288215709                    |
| Warranty                   | 3 years                          |



# **SYLVANIA**

Profile recess 20 (30x20) 2m SET 0021570

### **Technical drawings**