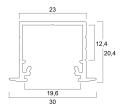

plates). Additional accessories like end caps, profile holders or mounting brackets need to be ordered separately.

## CEUK

### **PRODUCT OVERVIEW**

| Product name        | Profile Recess 20 EF/U7 1m anodised |
|---------------------|-------------------------------------|
| Technology          | Accessory                           |
| Housing             | Aluminium                           |
| General application | Retail                              |
| ETIM Class          | EC002557                            |
| E-number FI         | 4278015                             |
| Warranty            | 3 years                             |
| Housing colour      | Aluminium                           |
| Product EAN number  | 5410288225876                       |

### **TECHNICAL DRAWINGS**