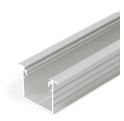

# Profile Recess 20 Profile Recess 20 EF/U7 1m anodised 0022587

#### **Product features**

 A recessed 1000mm length anodised aluminium lighting profile that can be combined with slide (0022614) or click (0022615) opal diffusers with a maximum LED strip width of 20mm and two mounting options (clips or plates). Additional accessories like end caps, profile holders or mounting brackets need to be ordered separately.