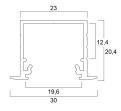

-----------|
| Technology                 | Accessory                           |
| Housing                    | Aluminium                           |
| General application        | Hospitality, Retail                 |
| ETIM Class                 | EC002557                            |
| E-number FI                | 4278564                             |
| Warranty                   | 3 years                             |
| Photobiological Risk Group | Not applicable                      |
| Housing colour             | Black                               |
| IP rating                  | IP00                                |
| IK rating                  | IK00                                |
| Product EAN number         | 5410288215822                       |

## **TECHNICAL DRAWINGS**