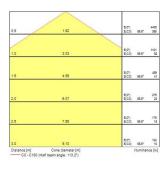

| Class II                           |
| Control gear type               | LED driver constant current        |
| Dimmable                        | No                                 |
| Dimming method                  | N/A                                |
| LED Flickering Rate             | Ultra low (5% or less)             |
| Housing colour                  | RAL 9003 - Signal white            |
| IP rating                       | IP40/20                            |
| IK rating                       | IK02                               |
| Product EAN number              | 5410288476711                      |
|                                 |                                    |

### **PHOTOMETRY**



# START eco Panel 600x600 START eco Panel 600x600 3200Lm 865 0047671





## **TECHNICAL DRAWINGS**