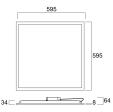

## **TECHNICAL DRAWINGS**

#### **Product features**

Back lit LED panel, Low Flicker, 36 W, Cool White, 6500 K, 3200 lumens, 89 lm/W, Average lifespan: 100.000Hrs, electronic non dimmable driver. (HxWxD) 34 x 595 x 595 mm.