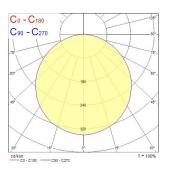

| Class II                           |
| Control gear type               | LED driver constant current        |
| Dimmable                        | No                                 |
| Dimming method                  | N/A                                |
| LED Flickering Rate             | Ultra low (5% or less)             |
| Housing colour                  | RAL 9003 - Signal white            |
| IP rating                       | IP40/20                            |
| IK rating                       | IK02                               |
| Product EAN number              | 5410288476711                      |
|                                 |                                    |

### **PHOTOMETRY**



# START eco Panel 600x600 START eco Panel 600x600 3200Lm 865 0047671





## **TECHNICAL DRAWINGS**