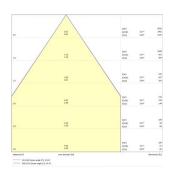

ent                   |
| Dimmable                        | No                                            |
| Dimming method                  | N/A                                           |
| LED Flickering Rate             | Ultra low (5% or less)                        |
| Housing colour                  | RAL 9003 - Signal white                       |
| IP rating                       | IP44/20                                       |
| IK rating                       | IK07                                          |
| Product EAN number              | 5410288305127                                 |
|                                 |                                               |

### **PHOTOMETRY**



# INSAVER SLIM SQUARE 200 Insaver Slim UGR19 IP44 200 2350lm 830 Square 0030512





## **TECHNICAL DRAWINGS**