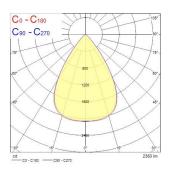

t                   |
| Dimmable                        | No                                            |
| Dimming method                  | N/A                                           |
| LED Flickering Rate             | Ultra low (5% or less)                        |
| Housing colour                  | RAL 9003 - Signal white                       |
| IP rating                       | IP44/20                                       |
| IK rating                       | IK07                                          |
| Product EAN number              | 5410288305127                                 |
|                                 |                                               |

### **PHOTOMETRY**



# INSAVER SLIM SQUARE 200 Insaver Slim UGR19 IP44 200 2350lm 830 Square 0030512





## **TECHNICAL DRAWINGS**