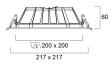

ble                        | No                                            |
| Dimming method                  | N/A                                           |
| LED Flickering Rate             | Ultra low (5% or less)                        |
| Housing colour                  | RAL 9003 - Signal white                       |
| IP rating                       | IP44/20                                       |
| IK rating                       | IK07                                          |
| Product EAN number              | 5410288305127                                 |
|                                 |                                               |

### **PHOTOMETRY**



# INSAVER SLIM SQUARE 200 Insaver Slim UGR19 IP44 200 2350lm 830 Square 0030512





## **TECHNICAL DRAWINGS**