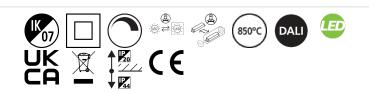

#### **PRODUCT OVERVIEW**

| Product name                    | Insaver Slim UGR19 IP44 DALI 205 2350lm 830 |
|---------------------------------|---------------------------------------------|
| Technology                      | LED                                         |
| Cap/Base                        | N/A                                         |
| Housing                         | Aluminium                                   |
| Mount                           | Ceiling recessed mounting                   |
| General application             | Hospitality, Office, Retail                 |
| ETIM Class                      | EC001744                                    |
| E-number FI                     | 4278523                                     |
| Warranty                        | 5 years                                     |
| Fixture luminous flux (Im)      | 2350                                        |
| Luminaire efficacy (Im/W)       | 118                                         |
| Colour temperature (K)          | 3000                                        |
| Colour Code                     | 830                                         |
| Light colour                    | Warm White                                  |
| CRI (Ra)                        | 80                                          |
| Colour Variation Initial (SDCM) | SDCM3                                       |
| Beam Angle (°)                  | 70                                          |
| Beam Angle (°)                  | NA                                          |
| Glare control                   | < 19                                        |
| Photobiological Risk Group      | RG1                                         |
| Total power consumption (W)     | 20                                          |
| Electrical protection           | Class II                                    |
| Control gear type               | LED driver constant current                 |
| Dimmable                        | Yes                                         |
| Dimming method                  | DALI                                        |
| Minimum dimming level (%)       | 1                                           |
| LED Flickering Rate             | Ultra low (5% or less)                      |
| Housing colour                  | RAL 9003 - Signal white                     |
| IP rating                       | IP44/20                                     |
| IK rating                       | IK07                                        |
| Product EAN number              | 5410288305387                               |