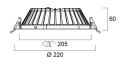

rent                 |
| Dimmable                        | Yes                                         |
| Dimming method                  | DALI                                        |
| Minimum dimming level (%)       | 1                                           |
| LED Flickering Rate             | Ultra low (5% or less)                      |
| Housing colour                  | RAL 9003 - Signal white                     |
| IP rating                       | IP44/20                                     |
| IK rating                       | IK07                                        |
| Product EAN number              | 5410288305387                               |



# INSAVER SLIM 205 Insaver Slim UGR19 IP44 DALI 205 2350lm 830 0030538

### PHOTOMETRY



### **TECHNICAL DRAWINGS**