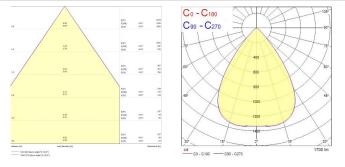

| LED driver constant current                 |
| Dimmable                        | Yes                                         |
| Dimming method                  | DALI                                        |
| Minimum dimming level (%)       | 1                                           |
| LED Flickering Rate             | Ultra low (5% or less)                      |
| Housing colour                  | RAL 9003 - Signal white                     |
| IP rating                       | IP44/20                                     |
| IK rating                       | IK07                                        |
| Product EAN number              | 5410288305387                               |



# INSAVER SLIM 205 Insaver Slim UGR19 IP44 DALI 205 2350lm 830 0030538

### PHOTOMETRY



### **TECHNICAL DRAWINGS**