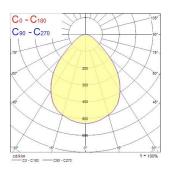

| Class I                                   |
| Control gear type               | Other                                     |
| Dimmable                        | Yes                                       |
| Dimming method                  | DALI                                      |
| LED Flickering Rate             | Ultra low (5% or less)                    |
| Housing colour                  | RAL 9016 - Traffic white / Bezel          |
| IP rating                       | IP20                                      |
| IK rating                       | IK07                                      |
| Product EAN number              | 5025768236770                             |

#### **PHOTOMETRY**



# Optix Recessed 1200x300 OPTIX RECESSED 1200x300 2L 4000K WHT DALI 2023677





#### **TECHNICAL DRAWINGS**