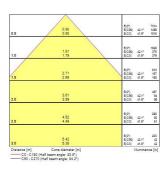

on           | Class I                                   |
| Control gear type               | Other                                     |
| Dimmable                        | Yes                                       |
| Dimming method                  | DALI                                      |
| LED Flickering Rate             | Ultra low (5% or less)                    |
| Housing colour                  | RAL 9016 - Traffic white / Bezel          |
| IP rating                       | IP20                                      |
| IK rating                       | IK07                                      |
| Product EAN number              | 5025768236770                             |

#### **PHOTOMETRY**



# Optix Recessed 1200x300 OPTIX RECESSED 1200x300 2L 4000K WHT DALI 2023677





#### **TECHNICAL DRAWINGS**