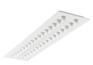

## Product features

OPTIX RECESSED 1200x300 2L 4000K WHT DALI is a high efficacy low glare luminaire for office and education applications. Ceiling recessed 1200x300 mm. White plastic low glare optics in 2 lines configuration. White RAL9016 fixture body. DALI dimmable. 4000K Neutral White LED, CRI>80, chromaticity tolerance of 3-step MacAdam ellipse. Luminous flux 3450lm. Power consumption 24W. Luminaire efficacy 144lm/W. Lifespan: 48,500 hours L90B10. UGR<19, Luminance at 65°<3000 Cd/m2, IK07, IP20. Photobiological safety risk group 0. Electrical protection Class I. Glow wire test 850°C.</li>