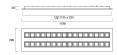

|
| Control gear type               | Other                                     |
| Dimmable                        | Yes                                       |
| Dimming method                  | DALI                                      |
| LED Flickering Rate             | Ultra low (5% or less)                    |
| Housing colour                  | RAL 9016 - Traffic white / Bezel          |
| IP rating                       | IP20                                      |
| IK rating                       | IK07                                      |
| Product EAN number              | 5025768236770                             |

#### **PHOTOMETRY**



# Optix Recessed 1200x300 OPTIX RECESSED 1200x300 2L 4000K WHT DALI 2023677





#### **TECHNICAL DRAWINGS**