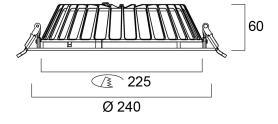

| RG1                              |
| Total power consumption (W)     | 25                               |
| Electrical protection           | Class II                         |
| Control gear type               | LED driver constant current      |



# Insaver Slim 225 IP44 3050lm 840

## 0030307

| Dimmable            | No                      |
|---------------------|-------------------------|
| LED Flickering Rate | Ultra low (5% or less)  |
| Housing colour      | RAL 9003 - Signal white |
| IP rating           | IP44/20                 |
| IK rating           | IK07                    |
| Product EAN number  | 5410288303079           |
| Warranty            | 5 years                 |
| Dimming method      | N/A                     |

## **Photometry**



## **Technical drawings**