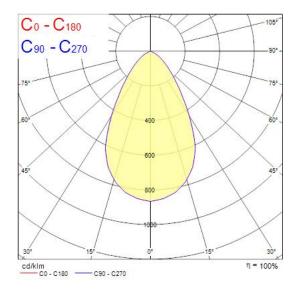

tobiological Risk Group      | RG1                              |
| Total power consumption (W)     | 25                               |
| Electrical protection           | Class II                         |
| Control gear type               | LED driver constant current      |



# Insaver Slim 225 IP44 3050lm 840

## 0030307

| Dimmable            | No                      |
|---------------------|-------------------------|
| LED Flickering Rate | Ultra low (5% or less)  |
| Housing colour      | RAL 9003 - Signal white |
| IP rating           | IP44/20                 |
| IK rating           | IK07                    |
| Product EAN number  | 5410288303079           |
| Warranty            | 5 years                 |
| Dimming method      | N/A                     |

## **Photometry**



## **Technical drawings**