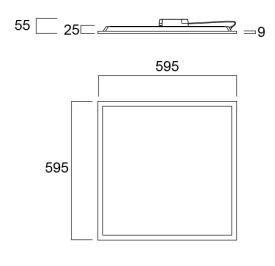

|
| Total power consumption (W)     | 36                          |
| Electrical protection           | Class II                    |
| Control gear type               | LED driver constant current |
| Dimmable                        | No                          |
| LED Flickering Rate             | Ultra low (5% or less)      |
| Housing colour                  | RAL 9003 - Signal white     |
| IP rating                       | IP40/20                     |
| IK rating                       | IK03                        |
| Product EAN number              | 5410288428697               |
| Warranty                        | 5 years                     |
| Dimming method                  | N/A                         |

## **Photometry**



## **Technical drawings**