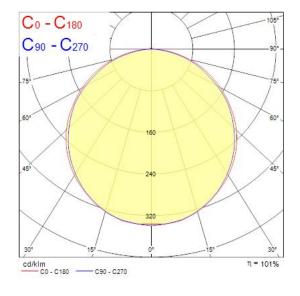

gical Risk Group      | RG0                         |
| Total power consumption (W)     | 36                          |
| Electrical protection           | Class II                    |
| Control gear type               | LED driver constant current |
| Dimmable                        | No                          |
| LED Flickering Rate             | Ultra low (5% or less)      |
| Housing colour                  | RAL 9003 - Signal white     |
| IP rating                       | IP40/20                     |
| IK rating                       | IK03                        |
| Product EAN number              | 5410288428697               |
| Warranty                        | 5 years                     |
| Dimming method                  | N/A                         |

## **Photometry**



## **Technical drawings**