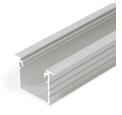

#### **Product features**

A recessed 2000mm length anodised aluminium lighting profile that can be combined with slide (0022618) or click (0022619) opal diffusers with a maximum LED strip width of 20mm and two mounting options (clips or plates). Additional accessories like end caps, profile holders or mounting brackets need to be ordered separately.