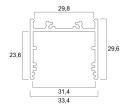

| Hospitality, Retail                            |
| ETIM Class                 | EC002557                                       |
|                            |                                                |
| E-number FI                | 4278573                                        |
| Warranty                   | 3 years                                        |
| Photobiological Risk Group | Not applicable                                 |
| Housing colour             | Black                                          |
| IP rating                  | IP00                                           |
| IK rating                  | IK00                                           |
| Product EAN number         | 5410288215785                                  |

## **TECHNICAL DRAWINGS**