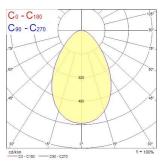

|
| Total power consumption (W) | 8                                         |
| Electrical protection       | Class II                                  |
| Control gear type           | Electronic ballast                        |
| Dimming method              | N/A                                       |
| Housing colour              | White                                     |
| IP rating                   | IP44/20                                   |
| IK rating                   | IK02                                      |
| Product EAN number          | 8711971339250                             |
|                             |                                           |

#### PHOTOMETRY



## Insaver HE Topper LED 150 PIR INSAVER 150 HE TOPPER LED NW PIR PLUS3 3033925





### TECHNICAL DRAWINGS