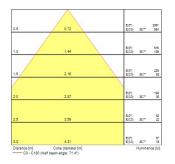

|
| Total power consumption (W) | 8                                         |
| Electrical protection       | Class II                                  |
| Control gear type           | Electronic ballast                        |
| Dimming method              | N/A                                       |
| Housing colour              | White                                     |
| IP rating                   | IP44/20                                   |
| IK rating                   | IK02                                      |
| Product EAN number          | 8711971339250                             |
|                             |                                           |

#### PHOTOMETRY



## Insaver HE Topper LED 150 PIR INSAVER 150 HE TOPPER LED NW PIR PLUS3 3033925





### TECHNICAL DRAWINGS