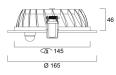

consumption (W) | 8                                         |
| Electrical protection       | Class II                                  |
| Control gear type           | Electronic ballast                        |
| Dimming method              | N/A                                       |
| Housing colour              | White                                     |
| IP rating                   | IP44/20                                   |
| IK rating                   | IK02                                      |
| Product EAN number          | 8711971339250                             |
|                             |                                           |

#### PHOTOMETRY



## Insaver HE Topper LED 150 PIR INSAVER 150 HE TOPPER LED NW PIR PLUS3 3033925





### TECHNICAL DRAWINGS