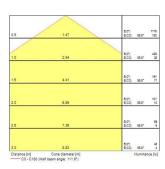

|
| Dimmable                        | Yes                                                    |
| Dimming method                  | Mains: leading / trailing edge                         |
| LED Flickering Rate             | Ultra low (5% or less)                                 |
| Housing colour                  | RAL 9003 - Signal white                                |
| IP rating                       | IP20                                                   |
| IK rating                       | IK06                                                   |
| Product EAN number              | 5410288539478                                          |

#### **PHOTOMETRY**



# START Downlight Flat Dimmable 172mm Round Surface START eco Downlight Flat 172 1200lm 840 DIM Surface 0053947





#### **TECHNICAL DRAWINGS**