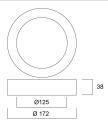

| Yes                                                    |
| Dimming method                  | Mains: leading / trailing edge                         |
| LED Flickering Rate             | Ultra low (5% or less)                                 |
| Housing colour                  | RAL 9003 - Signal white                                |
| IP rating                       | IP20                                                   |
| IK rating                       | IK06                                                   |
| Product EAN number              | 5410288539478                                          |

#### **PHOTOMETRY**



# START Downlight Flat Dimmable 172mm Round Surface START eco Downlight Flat 172 1200lm 840 DIM Surface 0053947





#### **TECHNICAL DRAWINGS**