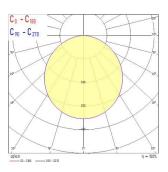

|
| Dimmable                        | Yes                                                    |
| Dimming method                  | Mains: leading / trailing edge                         |
| LED Flickering Rate             | Ultra low (5% or less)                                 |
| Housing colour                  | RAL 9003 - Signal white                                |
| IP rating                       | IP20                                                   |
| IK rating                       | IK06                                                   |
| Product EAN number              | 5410288539478                                          |

#### **PHOTOMETRY**



# START Downlight Flat Dimmable 172mm Round Surface START eco Downlight Flat 172 1200lm 840 DIM Surface 0053947





#### **TECHNICAL DRAWINGS**