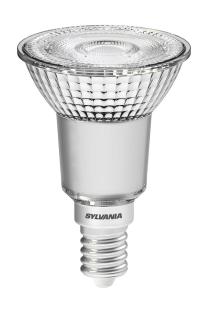

## RefLED Retro PAR16 V2 345LM 840 E14 36 SL **0029194**

#### **Features**

• High performance LED PAR16 lamp with the same look and feel of traditional PAR lamps Glass construction - means no colours clashing between the lamp and fixture Reduced visible heatsink from the front Mercury-free solution Lower maintenance cost Lifetime: 15,000 hours High lumen efficacy Non-dimmable 3 year warranty Suitable for general lighting and accent lighting for hotels, restaurants, bars, lobbies, corridors and halls

#### **Product Overview**

| Product name                    | RefLED Retro PAR16 V2 345LM 840 E14 36 SL                        |
|---------------------------------|------------------------------------------------------------------|
| Technology                      | LED                                                              |
| Watt (Rated) (W)                | 4.5                                                              |
| Туре                            | LED exchangeable                                                 |
| Cap/Base                        | E14                                                              |
| Fixture rating                  | Open                                                             |
| General application             | Hospitality, Museums & Galleries, Residential & Consumer, Retail |
| ETIM Class                      | EC001959                                                         |
| E-number FI                     | 4741076                                                          |
| Colour temperature (K)          | 4000                                                             |
| Light colour                    | Cool White                                                       |
| CRI (Ra)                        | 80                                                               |
| Colour Consistency (SDCM)       | 6                                                                |
| Colour Variation Initial (SDCM) | 6                                                                |
| Beam Angle (°)                  | 36                                                               |
| Photobiological Risk Group      | RG1                                                              |
| Wattage (W)                     | 4.5                                                              |