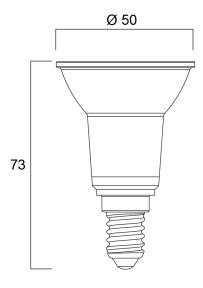

|
| Colour Variation Initial (SDCM) | 6                                                                |
| Beam Angle (°)                  | 36                                                               |
| Photobiological Risk Group      | RG1                                                              |
| Wattage (W)                     | 4.5                                                              |



# RefLED Retro PAR16 V2 345LM 840 E14 36 SL **0029194**

| Product Voltage (V)        | 230           |
|----------------------------|---------------|
| Dimmable                   | No            |
| Average life (Nominal) (h) | 15000         |
| Product EAN number         | 5410288291949 |
| Warranty                   | 3 years       |

### **Technical drawings**