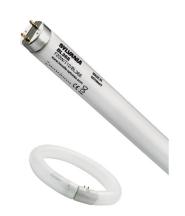

## F15W T8 BL368 0000082

#### **Product Overview**

| Product name               | F15W T8 BL368        |
|----------------------------|----------------------|
| Technology                 | Special applications |
| Lamp shape                 | Tubular shape        |
| Туре                       | T8                   |
| Cap/Base                   | G13                  |
| Lamp finish                | Frosted/Coated       |
| Fixture rating             | Enclosed             |
| General application        | SPG                  |
| ETIM Class                 | EC002962             |
| E-number FI                | 4940737              |
| Light colour               | BL368 Blacklight     |
| Wattage (W)                | 15.00                |
| Product Voltage (V)        | 55                   |
| Dimmable                   | No                   |
| Average life (Nominal) (h) | 14000                |
| Product EAN number         | 5410288000824        |
| Dimming method             | N/A                  |

# F15W T8 BL368

## 0000082