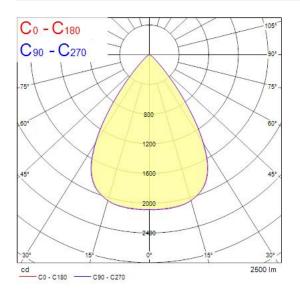

r type               | LED driver constant current                 |
| Dimmable                        | Yes                                         |

# **SYLVANIA**

# Insaver Slim UGR19 IP44 DALI 150 1150lm 830 0030534

| Minimum dimming level (%) | 1                       |
|---------------------------|-------------------------|
| LED Flickering Rate       | Ultra low (5% or less)  |
| Housing colour            | RAL 9003 - Signal white |
| IP rating                 | IP44/20                 |
| IK rating                 | IK07                    |
| Product EAN number        | 5410288305349           |
| Warranty                  | 5 years                 |
| Colour Code               | 830                     |
| Dimming method            | DALI                    |

### Photometry



## **Technical drawings**