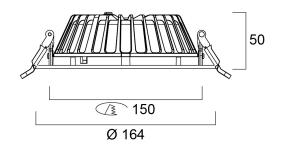

iver constant current                 |
| Dimmable                        | Yes                                         |

# **SYLVANIA**

# Insaver Slim UGR19 IP44 DALI 150 1150lm 830 0030534

| Minimum dimming level (%) | 1                       |
|---------------------------|-------------------------|
| LED Flickering Rate       | Ultra low (5% or less)  |
| Housing colour            | RAL 9003 - Signal white |
| IP rating                 | IP44/20                 |
| IK rating                 | IK07                    |
| Product EAN number        | 5410288305349           |
| Warranty                  | 5 years                 |
| Colour Code               | 830                     |
| Dimming method            | DALI                    |

### Photometry



## **Technical drawings**