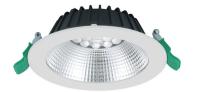

## Insaver Slim UGR19 IP44 DALI 150 1150lm 830 0030534

#### Features

• Insaver Slim is a ceiling recessed LED downlight (IP44 from the front),Die-cast aluminium body, loop in loop out connector for quick installation, Dimmable DALI driver of TRIDONIC (LCA 17W 250–700mA one4all SR PRE 28000670), 9.5W; 1150lm; 121lm/W; 3000K; UGR <19 with shallow product depth 50mm. Meets TP(a) requirements.

#### **Product Overview**

| Product name                    | Insaver Slim UGR19 IP44 DALI 150 1150lm 830 |
|---------------------------------|---------------------------------------------|
|                                 | LED                                         |
|                                 | N/A                                         |
| Housing                         | Aluminium                                   |
| Mount                           | Ceiling recessed mounting                   |
| General application             | Hospitality, Office, Retail                 |
| ETIM Class                      | EC001744                                    |
| E-number FI                     | 4278511                                     |
| Fixture luminous flux (Im)      | 1150                                        |
| Luminaire efficacy (Im/W)       | 121                                         |
| Colour temperature (K)          | 3000                                        |
| Light colour                    | Warm White                                  |
| CRI (Ra)                        | 80                                          |
| Colour Variation Initial (SDCM) | 3                                           |
| Beam Angle (°)                  | 70                                          |
| Beam Angle (°)                  | NA                                          |
| Glare control                   | < 19                                        |
| Photobiological Risk Group      | RG1                                         |
| Total power consumption (W)     | 9.5                                         |
| Electrical protection           | Class II                                    |
| Control gear type               | LED driver constant current                 |
| Dimmable                        | Yes                                         |