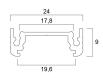

nsists of 2m anodised profile , F click diffuser , 2 end caps and 4 holders

# CECK

### **PRODUCT OVERVIEW**

| Product name        | Profile shallow narrow 14 (24x9) 2m SET |
|---------------------|-----------------------------------------|
| Technology          | Accessory                               |
| Housing             | Aluminium                               |
| General application | Hospitality, Retail                     |
| ETIM Class          | EC002557                                |
| E-number FI         | 4278230                                 |
| Warranty            | 3 years                                 |
| Housing colour      | Silver                                  |
| Product EAN number  | 5410288215945                           |

### **TECHNICAL DRAWINGS**