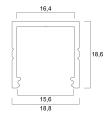

| Profile Semi Deep Surface 16 B/U4 1m anodised |
|---------------------|-----------------------------------------------|
| Technology          | Accessory                                     |
| Housing             | Aluminium                                     |
| General application | Retail                                        |
| ETIM Class          | EC002557                                      |
| E-number FI         | 4278017                                       |
| Warranty            | 3 years                                       |
| Housing colour      | Silver                                        |
| Product EAN number  | 5410288225883                                 |
|                     |                                               |

### **TECHNICAL DRAWINGS**