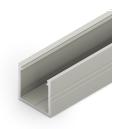

#### **Product features**

A semi deep 2000mm length anodised aluminium lighting profile that can be combined with slide (slick socket - easy assemble technology) opal diffuser (0022629) with a maximum LED strip width of 16mm. Additional accessories like end caps, profile holders or mounting brackets need to be ordered