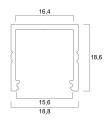

eed to be ordered

## CA C€

### PRODUCT OVERVIEW

| Product name        | Profile Semi Deep Surface 16 B/U4 2m anodised |
|---------------------|-----------------------------------------------|
| Technology          | Accessory                                     |
| Housing             | Aluminium                                     |
| General application | Retail                                        |
| ETIM Class          | EC002557                                      |
| E-number FI         | 4278023                                       |
| Warranty            | 3 years                                       |
| Housing colour      | Silver                                        |
| Product EAN number  | 5410288225975                                 |

### **TECHNICAL DRAWINGS**