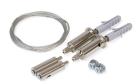

#### **Product features**

Suspension kits enable creating pendant luminaires. They are especially recommended for the Profile Semi Deep Surface 20 but are also compatible with many profiles. Compatible with flexible mounting plates, allows fast and easy assembly of the luminaire. Possibility of direct mounting to the profile.Maximum sling wire load: 10kg.Steel cable 7x7 1.0mm 1500mm.Compatible profiles: Profile Semi Deep Surface 16, Profile Semi Deep Surface 20, Profile Shallow Wide Surface 30, Profile Deep Wide Surface 30.