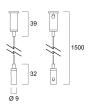

mounting to the profile.Maximum sling wire load: 10kg.Steel cable 7x7 1.0mm 1500mm.Compatible profiles: Profile Semi Deep Surface 16, Profile Semi Deep Surface 20, Profile Shallow Wide Surface 30, Profile Deep Wide Surface 30.

# CER

### PRODUCT OVERVIEW

| Product name        | SUSPENSION KIT 1500 STD CHROME |
|---------------------|--------------------------------|
| Technology          | Accessory                      |
| Housing             | Aluminium                      |
| General application | Retail                         |
| ETIM Class          | EC002557                       |
| Warranty            | 3 years                        |
| Housing colour      | Silver                         |
| Product EAN number  | 5410288226514                  |

### **TECHNICAL DRAWINGS**