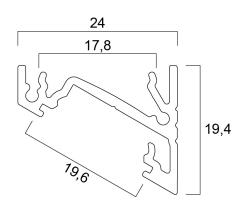

Overview**

| Product name        | Profile corner surface 14 (24x19) 2m SET |
|---------------------|------------------------------------------|
| Technology          | Accessory                                |
| Housing             | Aluminium                                |
| General application | Hospitality, Retail                      |
| ETIM Class          | EC002557                                 |
| E-number FI         | 4278231                                  |
| Housing colour      | Silver                                   |
| Product EAN number  | 5410288215952                            |
| Warranty            | 3 years                                  |

### Light your world

## **SYLVANIA**

Profile corner surface 14 (24x19) 2m SET 0021595

### **Technical drawings**