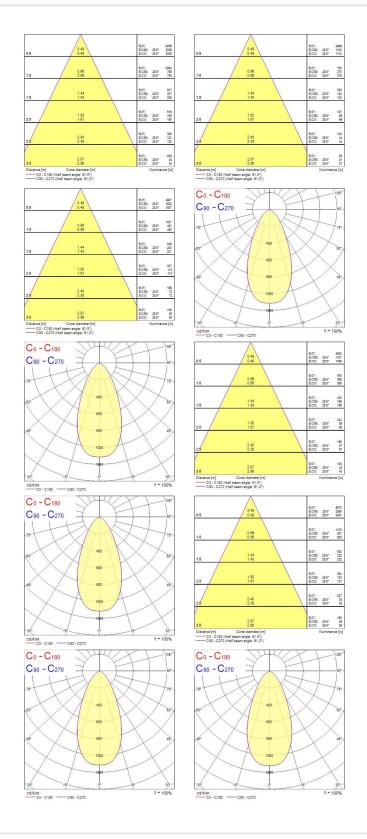

| LED driver constant current                        |
| Dimmable                        | No                                                 |
| Dimming method                  | N/A                                                |
| LED Flickering Rate             | Ultra low (5% or less)                             |
| Housing colour                  | RAL 9003 - Signal white                            |
| IP rating                       | IP44/20                                            |
| IK rating                       | IK07                                               |
| Product EAN number              | 5410288304533                                      |

#### **PHOTOMETRY**



# INSAVER SLIM 205/225 MULTIPOWER

Insaver Slim U19 IP44 205 Multipower 650-2000lm840 0030453





## **INSAVER SLIM 205/225 MULTIPOWER**

*Insaver Slim U19 IP44 205 Multipower 650-2000lm840* **0030453** 



### **TECHNICAL DRAWINGS**