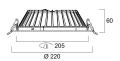

|
| Dimming method                  | N/A                                                |
| LED Flickering Rate             | Ultra low (5% or less)                             |
| Housing colour                  | RAL 9003 - Signal white                            |
| IP rating                       | IP44/20                                            |
| IK rating                       | IK07                                               |
| Product EAN number              | 5410288304533                                      |

#### **PHOTOMETRY**



# INSAVER SLIM 205/225 MULTIPOWER

Insaver Slim U19 IP44 205 Multipower 650-2000lm840 0030453





## **INSAVER SLIM 205/225 MULTIPOWER**

*Insaver Slim U19 IP44 205 Multipower 650-2000lm840* **0030453** 



### **TECHNICAL DRAWINGS**