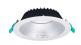

## **INSAVER SLIM 205/225 MULTIPOWER**

Insaver Slim U19 IP44 205 Multipower 650-2000Im840 0030453

#### **Product features**

Insaver Slim is a ceiling recessed LED downlight (IP44 from the front), Die-cast aluminium body, loop in loop out connector for quick installation, Non dimmable LED driver, 4000K; UGR <19 with shallow product depth 60mm. The range features a multipower functionality where the luminous flux of the luminaire can be tailored to local needs by only setting a quick selector switch on the driver. 8 steps available with adjustable lumen output of 650 - 2000lm at 4000K. Meets TP(a) requirements.