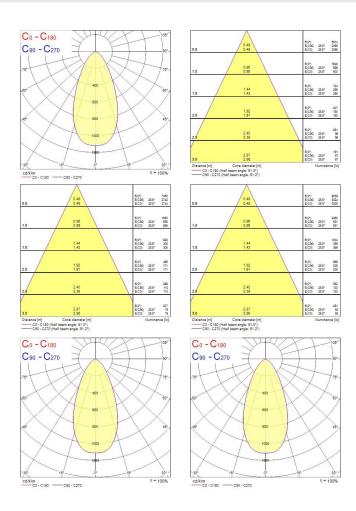

|
| Dimming method                  | N/A                                                |
| LED Flickering Rate             | Ultra low (5% or less)                             |
| Housing colour                  | RAL 9003 - Signal white                            |
| IP rating                       | IP44/20                                            |
| IK rating                       | IK07                                               |
| Product EAN number              | 5410288304533                                      |

#### **PHOTOMETRY**



# INSAVER SLIM 205/225 MULTIPOWER

Insaver Slim U19 IP44 205 Multipower 650-2000lm840 0030453





## **INSAVER SLIM 205/225 MULTIPOWER**

*Insaver Slim U19 IP44 205 Multipower 650-2000lm840* **0030453** 



### **TECHNICAL DRAWINGS**