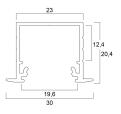

### DATA TABLE

| General data                          |                                     |
|---------------------------------------|-------------------------------------|
| Product name                          | Profile Recess 20 EF/U7 3m anodised |
| Technology                            | Accessory                           |
| Housing                               | Aluminium                           |
| General application                   | Retail                              |
| ETIM Class                            | EC002557                            |
| E-number FI                           | 4278028                             |
| Warranty                              | 3 years                             |
| Physical data                         |                                     |
| Housing colour                        | Silver                              |
| Nominal Product Length (mm)           | 3000                                |
| Nominal Product Width (mm)            | 30                                  |
| Nominal Product Height (mm)           | 20.4                                |
| Weight (kg)                           | 0.65                                |
| Packaging                             |                                     |
| Single packaging type                 | Carton                              |
| Product EAN number                    | 5410288226057                       |
| Packaging single length / height (cm) | 300.0                               |

### **TECHNICAL DRAWINGS**