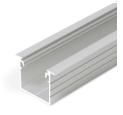

#### **Product features**

A recessed 3000mm length anodised aluminium lighting profile that can be combined with frosted slide (0022622) or opal click (0022623) diffusers with a maximum LED strip width of 20mm and two mounting options (clips or plates). Additional accessories like end caps, profile holders or mounting brackets need to be ordered separately.