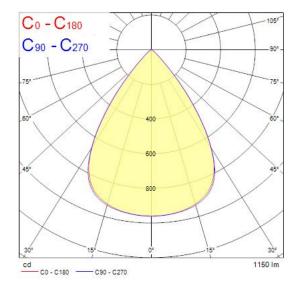

able                        | Yes                                         |
|                                 |                                             |



# Insaver Slim UGR19 IP44 DALI 150 1200lm 840 **0030535**

| Minimum dimming level (%) | 1                       |
|---------------------------|-------------------------|
| LED Flickering Rate       | Ultra low (5% or less)  |
| Housing colour            | RAL 9003 - Signal white |
| IP rating                 | IP44/20                 |
| IK rating                 | IK07                    |
| Product EAN number        | 5410288305356           |
| Warranty                  | 5 years                 |
| Colour Code               | 840                     |
| Dimming method            | DALI                    |

## **Photometry**



## **Technical drawings**