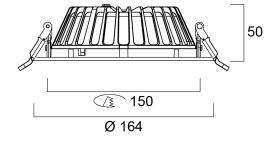

Yes                                         |
|                                 |                                             |



# Insaver Slim UGR19 IP44 DALI 150 1200lm 840 **0030535**

| Minimum dimming level (%) | 1                       |
|---------------------------|-------------------------|
| LED Flickering Rate       | Ultra low (5% or less)  |
| Housing colour            | RAL 9003 - Signal white |
| IP rating                 | IP44/20                 |
| IK rating                 | IK07                    |
| Product EAN number        | 5410288305356           |
| Warranty                  | 5 years                 |
| Colour Code               | 840                     |
| Dimming method            | DALI                    |

## **Photometry**



## **Technical drawings**