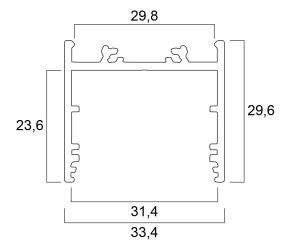

|
| General application        | Hospitality, Retail                         |
| ETIM Class                 | EC002557                                    |
| E-number FI                | 4278555                                     |
| Photobiological Risk Group | Not applicable                              |
| Housing colour             | Silver                                      |
| IP rating                  | IP00                                        |
| IK rating                  | IK00                                        |
| Product EAN number         | 5410288215716                               |
| Warranty                   | 3 years                                     |



# Profile deep wide surface 30 (33x30) 2m SET **0021571**

### **Technical drawings**