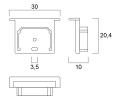

### **TECHNICAL DRAWINGS**

#### **DATA TABLE**

| · · · · · · · · · · · · · · · · · · · |                         |
|---------------------------------------|-------------------------|
| General data                          |                         |
| Product name                          | End caps Recess 20 (x2) |
| Technology                            | Accessory               |
| Housing                               | Aluminium               |
| General application                   | Retail                  |
| ETIM Class                            | EC002557                |
| E-number FI                           | 4278045                 |
| Warranty                              | 3 years                 |
| Physical data                         |                         |
| Housing colour                        | Silver                  |
| Nominal Product Length (mm)           | 10                      |
| Nominal Product Width (mm)            | 30                      |
| Nominal Product Height (mm)           | 20.4                    |
| Weight (kg)                           | 0.03                    |
| Packaging                             |                         |
| Single packaging type                 | Plastic                 |
| Product EAN number                    | 5410288226354           |
| Packaging single length / height (cm) | 10.0                    |