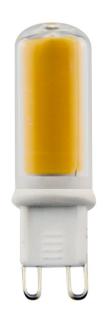

## ToLEDo G9 ToLEDo Retro G9 CL 250LM 827 SL 0029664

#### **Product features**

- LED retrofit replacement for halogen G9 mains voltage capsules
- ToLEDo Retro G9 has the same look and feel as halogen design thanks to glass construction body and wide light distribution
- Compact design
- Omni-directional light distribution
- 250lm = 25W halogen G9 lamp
- 90% energy saving
- Non-dimmable
- Suitable for chandeliers, interior display, shop windows, decorative and general lighting applications

### PRODUCT OVERVIEW

| Product name                    | ToLEDo Retro G9 CL 250LM 827 SL     |
|---------------------------------|-------------------------------------|
| Technology                      | LED                                 |
| Watt (Rated) (W)                | 2.2                                 |
| Туре                            | LED exchangeable                    |
| Cap/Base                        | G9                                  |
| Fixture rating                  | Open                                |
| General application             | Hospitality, Residential & Consumer |
| ETIM Class                      | EC001959                            |
| E-number FI                     | 4741138                             |
| Warranty                        | 3 years                             |
| Luminous flux (Im)              | 250                                 |
| Colour temperature (K)          | 2700                                |
| Light colour                    | Homelight                           |
| CRI (Ra)                        | 80                                  |
| Colour Variation Initial (SDCM) | SDCM6                               |
| Photobiological Risk Group      | RG1                                 |
| Wattage (W)                     | 2.2                                 |
| Product Voltage (V)             | 230                                 |
| Dimmable                        | No                                  |
| Average life (Nominal) (h)      | 15000                               |
| Product EAN number              | 5410288296647                       |
|                                 |                                     |