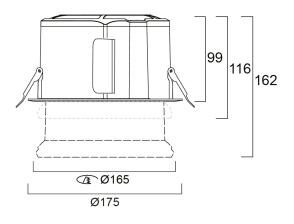

### **Technical drawings**

#### **Product Overview**

| Product name                    | EQUINOX 165 2100 930 SSC BLACK |
|---------------------------------|--------------------------------|
| Technology                      | LED                            |
| Cap/Base                        | N/A                            |
| Housing                         | Aluminium                      |
| Mount                           | Ceiling recessed mounting      |
| General application             | Office                         |
| ETIM Class                      | EC001744                       |
| Fixture luminous flux (Im)      | 2100                           |
| Luminaire efficacy (lm/W)       | 105                            |
| Colour temperature (K)          | 3000                           |
| Light colour                    | Warm White                     |
| CRI (Ra)                        | 90                             |
| Colour Consistency (SDCM)       | 3                              |
| Colour Variation Initial (SDCM) | 3                              |
| Beam Angle (°)                  | 64                             |
| Glare control                   | < 19                           |
| Photobiological Risk Group      | RG1                            |
| Total power consumption (W)     | 20                             |