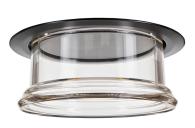

# EQUINOX 165 2100 930 SSC BLACK **2060590**

• Equinox is an elegant and innovative luminaire designed using the latest optical technology. It is a high quality and efficient lighting solution for office, hospitality, and retail environments. It creates inspirational halo effects regulated by a unique adjustable optic system. It is Sylsmart dimmable downlight luminaire, Colour rendering index Ra >90, Colour temperature: 3000K Warm White, Class II, Cut out dimensions: 165mm. Low Glare UGR<19. Finish Jet Black RAL 9005.

#### **EQUINOX 165 2100 930 SSC BLACK**

#### 2060590

| Electrical protection     | Class II                    |
|---------------------------|-----------------------------|
| Control gear type         | LED driver constant current |
| Control gear mounting     | Remote                      |
| Dimmable                  | Yes                         |
| Minimum dimming level (%) | 1                           |
| Housing colour            | RAL 9005 - Jet black        |
| IP rating                 | IP20                        |
| IK rating                 | IK02                        |
| Product EAN number        | 5025768605903               |
| Warranty                  | 5 years                     |
| Dimming method            | SylSmart SSC                |