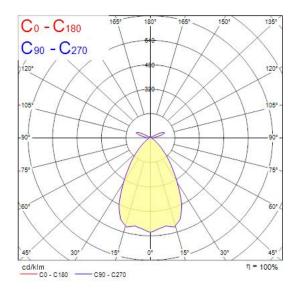

#### **Photometry**

#### **Product Overview**

| Product name                    | EQUINOX 165 2100 930 SSC BLACK |
|---------------------------------|--------------------------------|
| Technology                      | LED                            |
| Cap/Base                        | N/A                            |
| Housing                         | Aluminium                      |
| Mount                           | Ceiling recessed mounting      |
| General application             | Office                         |
| ETIM Class                      | EC001744                       |
| Fixture luminous flux (Im)      | 2100                           |
| Luminaire efficacy (lm/W)       | 105                            |
| Colour temperature (K)          | 3000                           |
| Light colour                    | Warm White                     |
| CRI (Ra)                        | 90                             |
| Colour Consistency (SDCM)       | 3                              |
| Colour Variation Initial (SDCM) | 3                              |
| Beam Angle (°)                  | 64                             |
| Glare control                   | < 19                           |
| Photobiological Risk Group      | RG1                            |
| Total power consumption (W)     | 20                             |