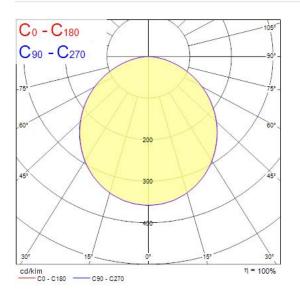

|
| Control gear type               | LED driver constant current                            |
| Dimmable                        | Yes                                                    |
| LED Flickering Rate             | Ultra low (5% or less)                                 |

# **SYLVANIA**

# START eco Downlight Flat 226 1750lm 840 DIM Surface 0053948

| Housing colour     | RAL 9003 - Signal white        |
|--------------------|--------------------------------|
| IP rating          | IP20                           |
| IK rating          | IK06                           |
| Product EAN number | 5410288539485                  |
| Warranty           | 3 years                        |
| Dimming method     | Mains: leading / trailing edge |

### Photometry



### **Technical drawings**