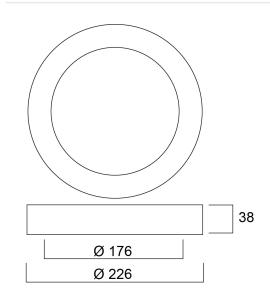

|
| Control gear type               | LED driver constant current                            |
| Dimmable                        | Yes                                                    |
| LED Flickering Rate             | Ultra low (5% or less)                                 |

# **SYLVANIA**

# START eco Downlight Flat 226 1750lm 840 DIM Surface 0053948

| Housing colour     | RAL 9003 - Signal white        |
|--------------------|--------------------------------|
| IP rating          | IP20                           |
| IK rating          | IK06                           |
| Product EAN number | 5410288539485                  |
| Warranty           | 3 years                        |
| Dimming method     | Mains: leading / trailing edge |

### Photometry



### **Technical drawings**