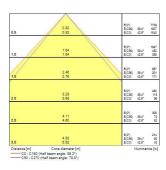

| LED driver constant current               |
| Dimmable                        | No                                        |
| Dimming method                  | N/A                                       |
| LED Flickering Rate             | Ultra low (5% or less)                    |
| Housing colour                  | RAL 9003 - Signal white                   |
| IP rating                       | IP40/20                                   |
| IK rating                       | IK03                                      |
| Product EAN number              | 5410288421865                             |
|                                 |                                           |

### **PHOTOMETRY**



# START Panel UGR19 600x600 START Panel UGR19 600x600 3800Lm 830 LILO 0042186





### **TECHNICAL DRAWINGS**