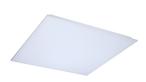

#### **Product features**

START Panel is a range of backlit LED panels used in recessed ceilings. Ideal for general indoor applications such as corridors, breakrooms, offices and meeting rooms. Luminaire dimensions are compatible with common ceiling installation, and the shallow design makes it easy to install in low ceilings. 3800Lm; 36W; 106Lm/W; Drive current: 750mA; Average lifespan: 100.000Hrs; 3000K; CRI 80; Glare control <19; IK03; IP40 (from the front); SDCM<3; Class II; Loop in loop out connector for

#### PRODUCT OVERVIEW

| Product name                    | START Panel UGR19 600x600 3800Lm 830 LILO |
|---------------------------------|-------------------------------------------|
| Technology                      | LED                                       |
| Housing                         | Aluminium, Steel                          |
| Mount                           | Ceiling recessed mounting                 |
| General application             | Education, Office                         |
| ETIM Class                      | EC002892                                  |
| E-number FI                     | 4278357                                   |
| Warranty                        | 5 years                                   |
| Fixture luminous flux (Im)      | 3800                                      |
| Luminaire efficacy (Im/W)       | 106                                       |
| Colour temperature (K)          | 3000                                      |
| Light colour                    | Warm White                                |
| CRI (Ra)                        | 80                                        |
| Colour Variation Initial (SDCM) | SDCM3                                     |
| Beam Angle (°)                  | 90                                        |
| Glare control                   | < 19                                      |
| Photobiological Risk Group      | RG0                                       |
| Total power consumption (W)     | 36                                        |
| Electrical protection           | Class II                                  |
| Control gear type               | LED driver constant current               |
| Dimmable                        | No                                        |
| Dimming method                  | N/A                                       |
| LED Flickering Rate             | Ultra low (5% or less)                    |
| Housing colour                  | RAL 9003 - Signal white                   |
| IP rating                       | IP40/20                                   |
| IK rating                       | IK03                                      |
| Product EAN number              | 5410288421865                             |
|                                 |                                           |