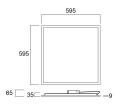

t current               |
| Dimmable                        | No                                        |
| Dimming method                  | N/A                                       |
| LED Flickering Rate             | Ultra low (5% or less)                    |
| Housing colour                  | RAL 9003 - Signal white                   |
| IP rating                       | IP40/20                                   |
| IK rating                       | IK03                                      |
| Product EAN number              | 5410288421865                             |
|                                 |                                           |

### **PHOTOMETRY**



# START Panel UGR19 600x600 START Panel UGR19 600x600 3800Lm 830 LILO 0042186





### **TECHNICAL DRAWINGS**