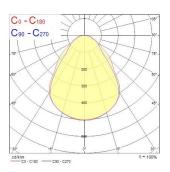

| LED driver constant current               |
| Dimmable                        | No                                        |
| Dimming method                  | N/A                                       |
| LED Flickering Rate             | Ultra low (5% or less)                    |
| Housing colour                  | RAL 9003 - Signal white                   |
| IP rating                       | IP40/20                                   |
| IK rating                       | IK03                                      |
| Product EAN number              | 5410288421865                             |
|                                 |                                           |

### **PHOTOMETRY**



# START Panel UGR19 600x600 START Panel UGR19 600x600 3800Lm 830 LILO 0042186





### **TECHNICAL DRAWINGS**