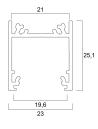

aps and 4 holders



## PRODUCT OVERVIEW

| Product name        | Profile semi deep surface 20 (23x25) 2m SET BW |
|---------------------|------------------------------------------------|
| Technology          | Accessory                                      |
| Housing             | Aluminium                                      |
| General application | Hospitality, Retail                            |
| ETIM Class          | EC002557                                       |
| E-number FI         | 4278446                                        |
| Warranty            | 3 years                                        |
| Housing colour      | Black                                          |
| Product EAN number  | 5410288215747                                  |

## **TECHNICAL DRAWINGS**