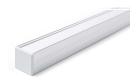

## Profile Semi Seep Surface 16 Aluminium Profile semi deep surface 16 (19x19) 2m SET

0021596

## **Product features**

The Profile semi deep surface 16 2m SET consists of 2m anodised profile, opal diffuser, 2 end caps

## PRODUCT OVERVIEW

| Product name        | Profile semi deep surface 16 (19x19) 2m SET |
|---------------------|---------------------------------------------|
| Technology          | Accessory                                   |
| Housing             | Aluminium                                   |
| General application | Hospitality, Retail                         |
| ETIM Class          | EC002557                                    |
| E-number FI         | 4278232                                     |
| Warranty            | 3 years                                     |
| Housing colour      | Silver                                      |
| Product EAN number  | 5410288215969                               |