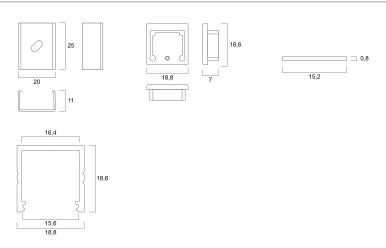

2m anodised profile, opal diffuser, 2 end caps



## PRODUCT OVERVIEW

| Product name        | Profile semi deep surface 16 (19x19) 2m SET |
|---------------------|---------------------------------------------|
| Technology          | Accessory                                   |
| Housing             | Aluminium                                   |
| General application | Hospitality, Retail                         |
| ETIM Class          | EC002557                                    |
| E-number FI         | 4278232                                     |
| Warranty            | 3 years                                     |
| Housing colour      | Silver                                      |
| Product EAN number  | 5410288215969                               |

## **TECHNICAL DRAWINGS**