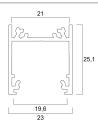

d to be ordered separately.



## PRODUCT OVERVIEW

| Product name        | Profile Semi Deep Surface 20 EF/T 3m anodised |
|---------------------|-----------------------------------------------|
| Technology          | Accessory                                     |
| Housing             | Aluminium                                     |
| General application | Retail                                        |
| ETIM Class          | EC002557                                      |
| E-number FI         | 4278030                                       |
| Warranty            | 3 years                                       |
| Housing colour      | Silver                                        |
| Product EAN number  | 5410288226071                                 |

## **TECHNICAL DRAWINGS**