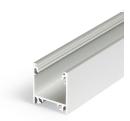

## Profile Semi Deep Surface 20 Profile Semi Deep Surface 20 EF/T 3m anodised

0022607

## **Product features**

A semi deep 3000mm length anodised aluminium lighting profile that can be combined with frosted slide (0022622) or opal click (0022623) diffusers with a maximum LED strip width of 20mm. The profile enables the cables to be hidden away and thanks to the good heat transfer capabilities it is possible to use LED sources of higher power. Additional accessories like end caps, profile holders or mounting brackets need to be ordered separately.