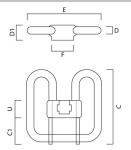

Product Voltage (V)             | 110                                                                                                       |
| Dimmable                        | Yes                                                                                                       |
| Dimming method                  | 1-10V (Analogue), DALI, Switch-dim (mains-rated)                                                          |
| Average life (Nominal) (h)      | 10000                                                                                                     |
| Product EAN number              | 5410288250038                                                                                             |

## PHOTOMETRY



Lynx QE Lynx QE 38W GR10Q 835 0025003



## TECHNICAL DRAWINGS