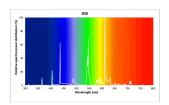

|
| Product Voltage (V)             | 110                                                                                                       |
| Dimmable                        | Yes                                                                                                       |
| Dimming method                  | 1-10V (Analogue), DALI, Switch-dim (mains-rated)                                                          |
| Average life (Nominal) (h)      | 10000                                                                                                     |
| Product EAN number              | 5410288250038                                                                                             |

## PHOTOMETRY



Lynx QE Lynx QE 38W GR10Q 835 0025003



## TECHNICAL DRAWINGS