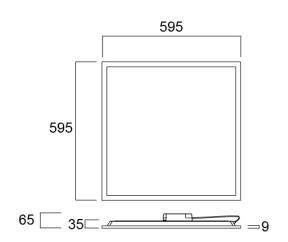

tion (W)     | 43                                        |
| Electrical protection           | Class II                                  |
| Control gear type               | LED driver constant current               |

Page 1 of 2

## **SYLVANIA**

# START Panel UGR19 600x600 4000lm 940 LILO 0041236

| Dimmable            | No                      |
|---------------------|-------------------------|
| LED Flickering Rate | Ultra low (5% or less)  |
| Housing colour      | RAL 9003 - Signal white |
| IP rating           | IP40/20                 |
| IK rating           | IK03                    |
| Product EAN number  | 5410288412368           |
| Warranty            | 5 years                 |
| Dimming method      | N/A                     |

### Photometry



### **Technical drawings**