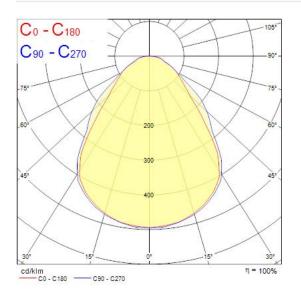

|
| Total power consumption (W)     | 43                                        |
| Electrical protection           | Class II                                  |
| Control gear type               | LED driver constant current               |

Page 1 of 2

## **SYLVANIA**

# START Panel UGR19 600x600 4000lm 940 LILO 0041236

| Dimmable            | No                      |
|---------------------|-------------------------|
| LED Flickering Rate | Ultra low (5% or less)  |
| Housing colour      | RAL 9003 - Signal white |
| IP rating           | IP40/20                 |
| IK rating           | IK03                    |
| Product EAN number  | 5410288412368           |
| Warranty            | 5 years                 |
| Dimming method      | N/A                     |

### Photometry



### **Technical drawings**