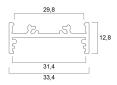

|
| General application        | Hospitality, Retail                               |
| ETIM Class                 | EC002557                                          |
| E-number FI                | 4278574                                           |
| Warranty                   | 3 years                                           |
| Photobiological Risk Group | Not applicable                                    |
| Housing colour             | Black                                             |
| IP rating                  | IP00                                              |
| IK rating                  | IK00                                              |
| Product EAN number         | 5410288215792                                     |

## **TECHNICAL DRAWINGS**