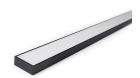

## Profile shallow wide surface 30 BW

Profile shallow wide surface 30 (33x13) 2m SET BW 0021579

## **Product features**

 The Profile shallow wide surface 30 2m SET BW consists of 2m anodised black profile, F click diffuser (0022620), 2 end caps and 4 holders (0022645)