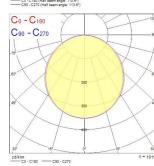

|  |
| Photobiological Risk Group RG0                  |  |
| Total power consumption (W) 36                  |  |
| Electrical protection Class II                  |  |
| Control gear type Electronic ballast multiwatt  |  |
| Dimmable No                                     |  |
| Dimming method N/A                              |  |
| LED Flickering Rate Ultra low (5% or less)      |  |
| Housing colour RAL 9016 - Traffic white / Bezel |  |
| IP rating IP54/20                               |  |
| IK rating IK03                                  |  |
| Product EAN number 5410288479903                |  |

### PHOTOMETRY

# SYLVANIA

# START Panel IP54 600x600 START PANEL IP54 MLTPWR 600 4900LM 830

116 129

52 57

29 32

19 21

42 47

23 25

65 74

29 33

7 8





© Feilo Sylvania | Date Printed: 15 Aug 2023



# START Panel IP54 600x600 *START PANEL IP54 MLTPWR 600 4900LM 830* 0047990

## **TECHNICAL DRAWINGS**