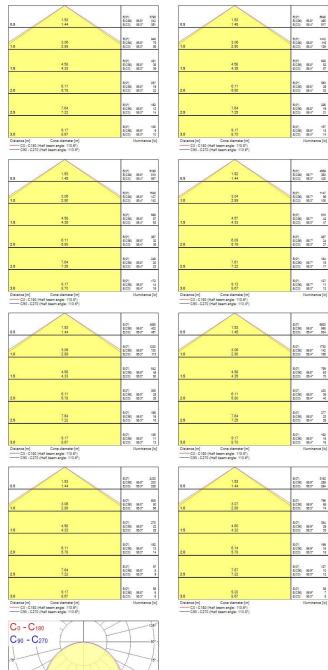

5                              |  |
| Photobiological Risk Group RG0                  |  |
| Total power consumption (W) 36                  |  |
| Electrical protection Class II                  |  |
| Control gear type Electronic ballast multiwatt  |  |
| Dimmable No                                     |  |
| Dimming method N/A                              |  |
| LED Flickering Rate Ultra low (5% or less)      |  |
| Housing colour RAL 9016 - Traffic white / Bezel |  |
| IP rating IP54/20                               |  |
| IK rating IK03                                  |  |
| Product EAN number 5410288479903                |  |

### PHOTOMETRY

# SYLVANIA

# START Panel IP54 600x600 START PANEL IP54 MLTPWR 600 4900LM 830

116 129

52 57

29 32

19 21

42 47

23 25

65 74

29 33

7 8





© Feilo Sylvania | Date Printed: 15 Aug 2023



# START Panel IP54 600x600 *START PANEL IP54 MLTPWR 600 4900LM 830* 0047990

## **TECHNICAL DRAWINGS**