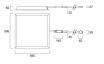

al protection Class II                  |  |
| Control gear type Electronic ballast multiwatt  |  |
| Dimmable No                                     |  |
| Dimming method N/A                              |  |
| LED Flickering Rate Ultra low (5% or less)      |  |
| Housing colour RAL 9016 - Traffic white / Bezel |  |
| IP rating IP54/20                               |  |
| IK rating IK03                                  |  |
| Product EAN number 5410288479903                |  |

### PHOTOMETRY

# SYLVANIA

# START Panel IP54 600x600 START PANEL IP54 MLTPWR 600 4900LM 830

116 129

52 57

29 32

19 21

42 47

23 25

65 74

29 33

7 8





© Feilo Sylvania | Date Printed: 15 Aug 2023



# START Panel IP54 600x600 *START PANEL IP54 MLTPWR 600 4900LM 830* 0047990

## **TECHNICAL DRAWINGS**