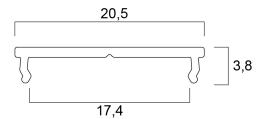

aximum LED strip width of 16mm. Additional accessories need to be ordered separately.

## **Product Overview**

| Product name        | Profile HO Surface 16 (20x4) raw alu. 2m |
|---------------------|------------------------------------------|
| Technology          | Accessory                                |
| Housing             | Aluminium                                |
| General application | Retail                                   |
| ETIM Class          | EC002557                                 |
| Housing colour      | Silver                                   |
| Product EAN number  | 5410288226040                            |
| Warranty            | 3 years                                  |



Profile HO Surface 16 (20x4) raw alu. 2m **0022604** 

## **Technical drawings**