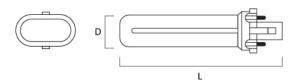

|
| Colour Variation Initial (SDCM) | 5                                                     |
| Photobiological Risk Group      | Not applicable                                        |
| Wattage (W)                     | 9                                                     |
| Product Voltage (V)             | 220                                                   |
| Dimmable                        | No                                                    |
| Average life (Nominal) (h)      | 12000                                                 |



# LYNX-S 9W/840 G23 SLV 10 P

## 0025890

| Product EAN number | 5410288258904 |
|--------------------|---------------|
| Colour Code        | 840           |
| Dimming method     | N/A           |

## **Technical drawings**