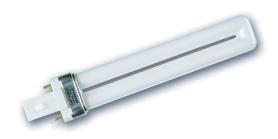

## LYNX-S 9W/840 G23 SLV 10 P 0025890

• - Single-bend pin base compact lamp, - Suitable for operation on electronic control gear (SE version), - For use with magnetic ballast (S Version), - Dimmable with suitable ballast, - Excellent colour rendering, - Suitable for emergency lighting

#### **Product Overview**

| Product name                    | LYNX-S 9W/840 G23 SLV 10 P                            |
|---------------------------------|-------------------------------------------------------|
| Technology                      | Compact Fluorescent                                   |
| Watt (Rated) (W)                | 9                                                     |
| Lamp shape                      | Other                                                 |
| Туре                            | Lynx S                                                |
| Cap/Base                        | G23                                                   |
| Lamp finish                     | Frosted/Coated                                        |
| Fixture rating                  | Open                                                  |
| General application             | Education, Hospitality, Logistics & Industry, Museums |
|                                 | & Galleries, Office, Retail, Residential & Consumer   |
| ETIM Class                      | EC000087                                              |
| E-number FI                     | 4944089                                               |
| E-number SE                     | 8357262                                               |
| Luminous flux (lm)              | 600                                                   |
| Colour temperature (K)          | 4000                                                  |
| Light colour                    | Cool White                                            |
| CRI (Ra)                        | 80                                                    |
| Colour Variation Initial (SDCM) | 5                                                     |
| Photobiological Risk Group      | Not applicable                                        |
| Wattage (W)                     | 9                                                     |
| Product Voltage (V)             | 220                                                   |
| Dimmable                        | No                                                    |
| Average life (Nominal) (h)      | 12000                                                 |

# LYNX-S 9W/840 G23 SLV 10 P