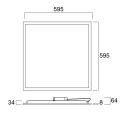

t current               |
| Dimmable                        | No                                        |
| Dimming method                  | N/A                                       |
| LED Flickering Rate             | Ultra low (5% or less)                    |
| Housing colour                  | RAL 9003 - Signal white                   |
| IP rating                       | IP40/20                                   |
| IK rating                       | IK03                                      |
| Product EAN number              | 5410288421902                             |
|                                 |                                           |

#### PHOTOMETRY



## START Panel UGR19 600x600 *START Panel UGR19 600x600 4800Lm 840 LILO* 0042190





### **TECHNICAL DRAWINGS**