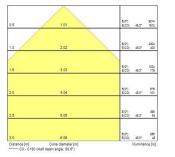

| LED driver constant current               |
| Dimmable                        | No                                        |
| Dimming method                  | N/A                                       |
| LED Flickering Rate             | Ultra low (5% or less)                    |
| Housing colour                  | RAL 9003 - Signal white                   |
| IP rating                       | IP40/20                                   |
| IK rating                       | IK03                                      |
| Product EAN number              | 5410288421902                             |
|                                 |                                           |

#### PHOTOMETRY



## START Panel UGR19 600x600 *START Panel UGR19 600x600 4800Lm 840 LILO* 0042190





### **TECHNICAL DRAWINGS**