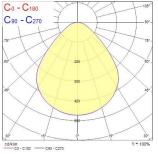

| LED driver constant current               |
| Dimmable                        | No                                        |
| Dimming method                  | N/A                                       |
| LED Flickering Rate             | Ultra low (5% or less)                    |
| Housing colour                  | RAL 9003 - Signal white                   |
| IP rating                       | IP40/20                                   |
| IK rating                       | IK03                                      |
| Product EAN number              | 5410288421902                             |
|                                 |                                           |

#### PHOTOMETRY



## START Panel UGR19 600x600 *START Panel UGR19 600x600 4800Lm 840 LILO* 0042190





### **TECHNICAL DRAWINGS**