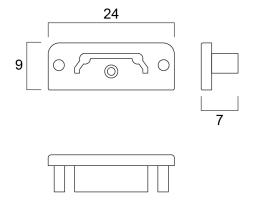

ng made of thermoplastic (ABS). Compatible with the following profiles: Profile Shallow Narrow 14 EF/T (0022592, 0022601, 0022610). 2pcs per pack.

#### **Product Overview**

| Product name        | End caps Shallow narrow (x2) |
|---------------------|------------------------------|
| Technology          | Accessory                    |
| Housing             | Aluminium                    |
| General application | Retail                       |
| ETIM Class          | EC002557                     |
| E-number FI         | 4278049                      |
| Housing colour      | Silver                       |
| Product EAN number  | 5410288226408                |
| Warranty            | 3 years                      |



# End caps Shallow narrow (x2) **0022640**

### **Technical drawings**