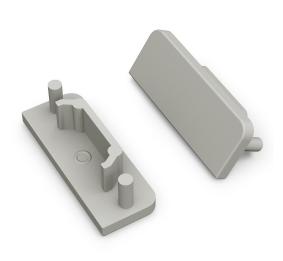

## End caps Shallow narrow (x2) **0022640**

#### **Features**

• A profile ending made of thermoplastic (ABS). Compatible with the following profiles: Profile Shallow Narrow 14 EF/T (0022592, 0022601, 0022610). 2pcs per pack.

# End caps Shallow narrow (x2) **0022640**